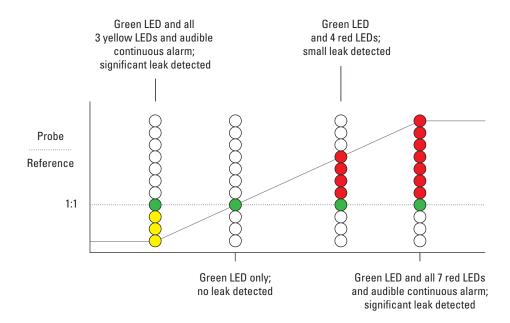

## **GLD Pro Gas Leak Detector**

Aids in quickly locating and identifying gas leaks

The Thermo Scientific™ GLD Pro™ Gas Leak Detector is specifically designed for use with gas chromatography instruments. Detection of leaks allows the user to reduce detector noise, provide a stable baseline, reduce carrier gas by minimizing waste, and maximize the lifetime of the analytical column by minimizing the presence of oxygen and other impurities in the carrier gas.

- Suitable for detection of a wide range of laboratory gases
- Push button on/off switch
- Push button zero function
- Automatic shutoff (5 minutes)
- LED light indicator for intensity of leak
- Rechargeable battery (up to 6 hrs. operation)
- Durable storage case
- Probe holder
- One year warranty