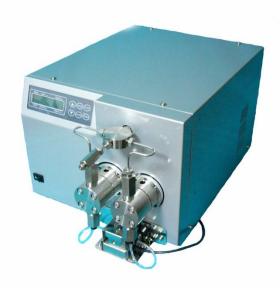

## Model L.Tex 8400 Series High Flow Rate & HighPressure Plunger Pump

The 8400 has been developed to meet the recent increased demand for the high precision preparative pumps. Inputting compressibility factor of the fluid into the build-in CPU enable the 8400 to deliver the same flow rate as that of the setting. Employing the pressure sensor, the interlock by the lower and higher pressure is provided. In addition, time program and other useful functions are also provided as standard. The high viscosity fluid delivery pump and slurry delivery pump are also available

Model L.TEX 8400 Series High Flow Rate & High Pressure Plunger Pump Specifications

| Delivery system         | Dual head delivery by the stepping motor                                                                        |
|-------------------------|-----------------------------------------------------------------------------------------------------------------|
| Max. Pressure           | 35MPa                                                                                                           |
| Flow rate setting range | 0.1µl∼150ml/min                                                                                                 |
| Functions               | Constant flow/constant pressure mode, Time program, Upper and lower pressure limiter, Pump off timer, and so on |
| Dimensions and weight   | 300(W) x 245(H) x 360(D)mm<br>Approx. 20kg                                                                      |