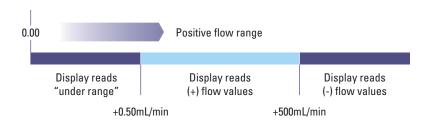

- Compact ergonomic design features side grips for added durability
- Easy-to-use interface features over-range warning indicator and auto-shutoff
- Measurement range of 0.5-500mL/min
- Accuracy of +/- 2% of flow or +/- 0.2mL/min, whichever is greater
- Data output via USB port
- Calibration: traceable to NIST primary standards
- Explosion-proof rating for flammable and explosive gases
- CE certified
- Uses 2-AA batteries
- Re-calibration service available