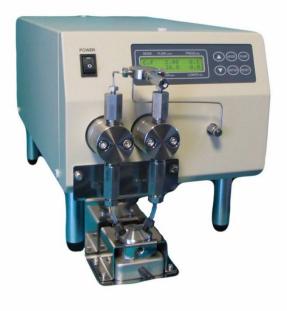

## **Slurry Delivery High Pressure Plunger Pump**

The system has been capable of delivering slurry continuously with high pressure, which was previously very difficult with the pumps available in the market. L.Tex has developed very unique structure for the check valves which has enabled the slurry to be delivered smoothly. It is required to inhale the slurry over stirring it right before the check valve depending on concentration and density of slurry. For further details, please contact us.

## Slurry Delivery High Pressure Plunger Pump

| Flow rate              | 0.01 ~20.0mL/min           |
|------------------------|----------------------------|
| Pressure setting range | 40MPa                      |
| Dimensions             | 210(W) x 230(H) x 395(D)mm |
|                        |                            |