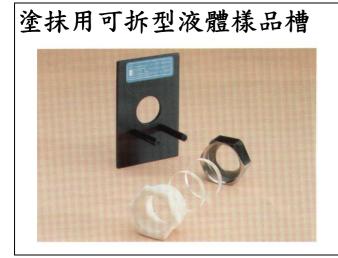

#### Beta-Cell Demountable Cell for Liquids and Mulls

We've eliminated the nuts, bolts, and springs of the conventional designs. Assembly is accomplished by placing the sample between two crystal windows, separated by a spacer; dropping these into the hex holder and advancing the single threaded retainer until the assembly is seated. Uses inexpensive 25 x 4mm windows.

| CATALOG NO. | DESCRIPTION                                                                             |
|-------------|-----------------------------------------------------------------------------------------|
| 0006-499    | Beta Cell Kit complete with crystal / sample retainer, cell holder and assorted spacers |
| 0006-498    | Beta Cell only crystal / sample retainer and<br>assorted spacers                        |
| 0006-500    | Beta Cell Holder                                                                        |
| 0001-XXXX   | Replacement 25mm Spacers and Gaskets                                                    |
| 0002-XXXX   | Replacement 25mm x 4mm Crystals                                                         |