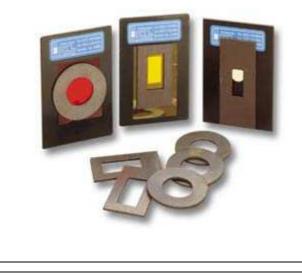

#### Magnetic Film & KBr Pellet Holder for Dispersive FTIR

Magnetic holders are convenient for holding KBr pellets or thin polymer films. They are also useful for mounting a 13mm crystal that has been used as a microscope slide in a standard spectrophotometer sample compartment. The film sample, pellet or optic is held in place by a magnetized rubber plate. These holders fit the universal 2" x 3" slide mount in all spectrophotometers. Use of paper inserts (above) facilitates mounting small samples.

| CATALOG NO. | DESCRIPTION                                    |
|-------------|------------------------------------------------|
| 0009-496    | Magnetic Film Holder with rectangular 3/8" W x |
|             | 7/8" H (9.9mm x 22.1mm) aperture for           |
|             | dispersive instruments                         |
| 0009-610    | Magnetic Film Holder with circular 3/4" (19mm) |
|             | diameter aperture for FTIR instruments         |
| 0009-4450   | 13mm Magnetic holder for KBr pellets and       |
|             | 13mm microscope slide optics                   |
| 0012-2479   | 1.5mm dia. Hole (200/pk)                       |
| 0012-2480   | 3.0mm dia. Hole (200/pk)                       |
| 0012-2481   | 5.0mm dia. Hole (200/pk)                       |
| 0012-2482   | 11.0mm dia. Hole (200/pk)                      |
| 0012-2483   | 1.5 x 9 mm Rectangular Hole (200/pk)           |