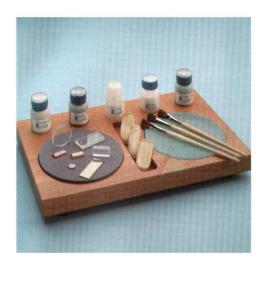

#### **Crystal Polishing Kit**

The Crystal Polishing Kit contains everything needed by the spectroscopist for repolishing and buffing most infrared transmission crystals and ATR Prisms including KRS-5. Two ground glass discs are provided - one for fine grinding and the other to which self-stick polishing pads may be affixed. Supplied with the Polishing Kit are 400 and 600 grinding compound, Cerium Oxide polishing compound, KRS-5 polishing compound (idea for resurfacing KRS-5 crystals), flnger cots, 3 camel hair brushes, 2 polishing pads, 2 ground glass plates, 5 polyethylene squeeze bottles with the above mentioned compounds contained therein, fitted mahogany base and instructions.

| CATALOG NO. | DESCRIPTION                                 |
|-------------|---------------------------------------------|
| 0009-492    | Crysta Polishing Kit                        |
| 0009-2003   | Crystal Polishing Pads (1 pk/6)             |
| 0009-636    | 400 Grinding Compound                       |
| 0009-637    | 600 Grinding Compound                       |
| 0009-638    | Ceriurn Oxide Polishing Compound            |
| 0009-639    | KRS-5 Polishing Compound                    |
| 0009-652    | Replacement Glass Polishing Pale            |
| 0009-631    | FInger Cots-Large (1 pk/12)                 |
| 0009-4155   | Replacement Camel Hair Brushes (1 pk/3)     |
| 0009-4507   | .3 Micron Aluminum Oxide Polishing Compound |
| 0009-4521   | Alphalap Polishing Pads-6" green (1 pk/6)   |