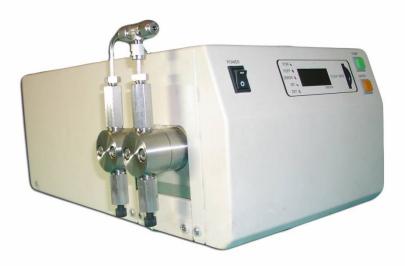

## **High Viscosity Fluid Delivery Pump**

The check valves, which have been developed for high viscosity fluid delivery, has enabled our pump system to deliver high viscosity fluid with high pressure such as commercially available glycerin solution (approx. concentration 85%). Though actual flow rate is reduced by the flow resistance when inhaling the fluid, good flow rate reproducibility is obtained and efficiency of the delivery can be increased with special modifications of tubing in the inhaling side.

## High Viscosity Fluid Delivery Pump

| Flow rate    | 0.2 ~ 10.0                 |
|--------------|----------------------------|
| Max.pressure | 40Mpa                      |
| Dimensions   | 210(W) x 160(H) x 392(D)mm |
|              |                            |